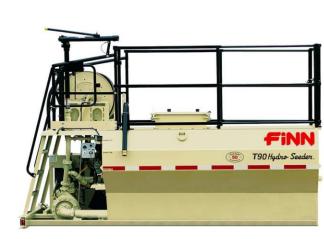

## **HYDROMULCHER T90**

Charles Finn invented the Hydroseeder brand and had it registered in the USA in 1953.

Today, FINN is the world market leader for hydroseeders and hydromulchers with a global market share of over 70% and works with over 175 dealers worldwide.

| Tank capacity              | 3 560 L                                                                                    |
|----------------------------|--------------------------------------------------------------------------------------------|
| Motorisation               | Yanmar 3TNV88C-DYEM, 35hp(26.6kw), 1.6 L, 3<br>cylinder, Liquid cooling, Diesel TIER IV-F  |
| Mixing system              | Variable and reversible mechanical agitation with hydraulic drive                          |
| Pump                       | Centrifugal 4" x 2" (10 cm x 2 cm), 170 GPM @ 100<br>psi (646 lpm @ 7 kg/cm <sup>2</sup> ) |
| Weight                     | 1 880 kg empty / 6 100 kg loaded                                                           |
| Dimensions                 | 335 cm (length) / 203 cm (width) / 257 cm (height)                                         |
| Projection platform        | Projection platform with swivelling cannon                                                 |
| Available options          | Electric hose reel 60 metres 1" ¼                                                          |
|                            | Painted in the RAL colour of your choice<br>Tank/pump shut-off valve                       |
| Spray distance             | 55 metres pump exit                                                                        |
| Application time full tank | 6 minutes with cannon                                                                      |
| Mixing capacity            | 1 130 kg granular material (Fertiliser) / 180 kg<br>fibrous material (Mulch)               |
| Daily production capacity  | 20 000 m <sup>2</sup> Hydroseeding / 5 500 m <sup>2</sup> Hydromulching                    |